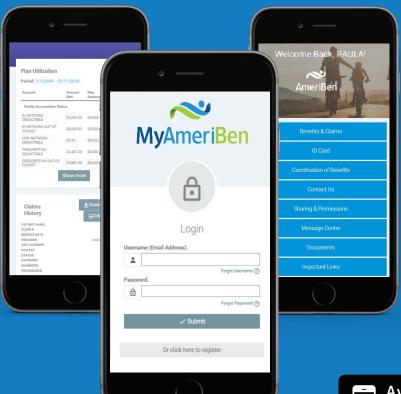

## How do I Access MyAmeriBen Mobile?

- 1. Download MyAmeriBen Mobile on your iOS or Android device.
- 2. Open the app.
- 3. Enter your username and password.

### **Logging In**

Create an account online or on-the-go. You can access your MyAmeriBen.com account using the same credentials on your PC and mobile devices.

#### Claims Status

Check the status of your medical claims twenty-four hours a day, seven days a week. View general summaries and detailed reports.

### **Electronic ID Card**

ID Cards are now available electronically! You can e-mail your electronic ID card directly to your healthcare providers.

### **Claims Status**

Check the status of your medical claims twenty-four hours a day, seven days a week. View general summaries and detailed reports.

### **Digital ID Card**

Never loose your card again with easy access to it through MyAmeriBen. Easy to download, and send straight to providers!

### **Live Chat Functionality and Message Center**

Chat with our online support specialists in real time with our live chat function, or submit a question to be answered via email within 2 business days.

### **Links to Benefit Information**

Access general plan information including your Plan Document, prescription drug benefit information and provider networks.

**NEED HELP?**Call 1-844-209-0080